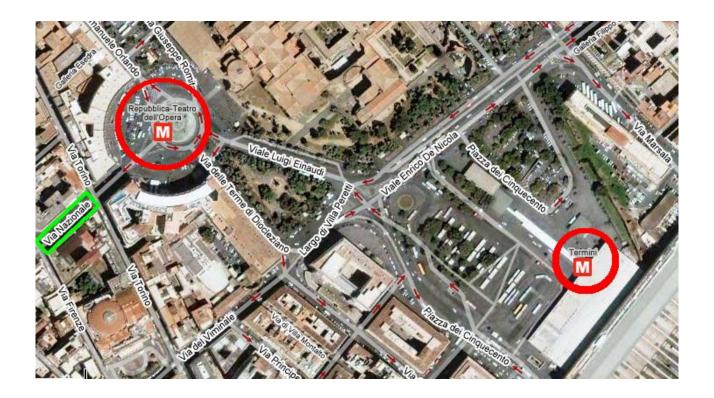

## From Anagnina (metropolitana - line A) station to Termini station or to Repubblica (metropolitana – line A) station (near to the suggested hotels)

From Anagnina you can take linea A metro, with no change (route time: about 25min) Visit this website to see the metropolitana map: